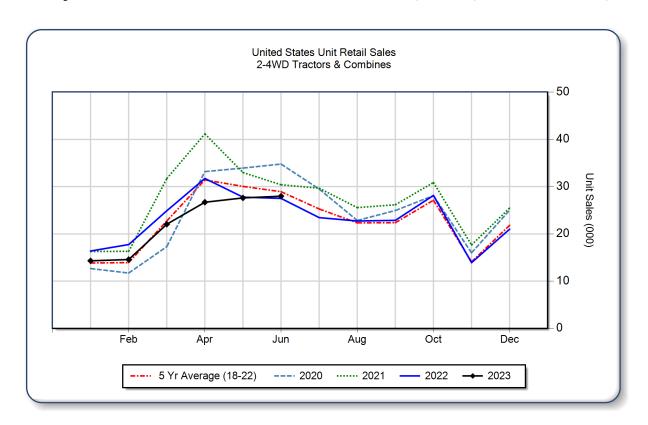

| 18,106 | 18,075 | 0.2  | 86,389     | 99,333  | -13.0 | 108,194                |
| 40 < 100 HP                    | 6,411  | 6,587  | -2.7 | 29,375     | 31,999  | -8.2  | 38,304                 |
| 100+ HP                        | 2,477  | 1,976  | 25.4 | 12,328     | 11,268  | 9.4   | 10,288                 |
| <b>Total 2WD Farm Tractors</b> | 26,994 | 26,638 | 1.3  | 128,092    | 142,600 | -10.2 | 156,786                |
| <b>4WD Farm Tractors</b>       | 312    | 256    | 21.9 | 1,872      | 1,287   | 45.5  | 512                    |
| <b>Total Farm Tractors</b>     | 27,306 | 26,894 | 1.5  | 129,964    | 143,887 | -9.7  | 157,298                |
| Self-Prop Combines             | 673    | 613    | 9.8  | 3,237      | 2,137   | 51.5  | 1,874                  |



The AEM Ag Tractor and Combine Report is provided monthly and is derived from AEM member companies through proprietary statistical reporting programs. The data is provided by AEM members and represents preliminary monthly retail sales of Ag equipment. Separate reports are available for the U.S., Canada and Russia. For more information, please visit: https://www.aem.org/market-share-statistics/us-ag-tractor-and-combine-reports. Attention Media: To speak with an AEM spokesperson about the data, please contact Sandra Mason at smason@aem.org.